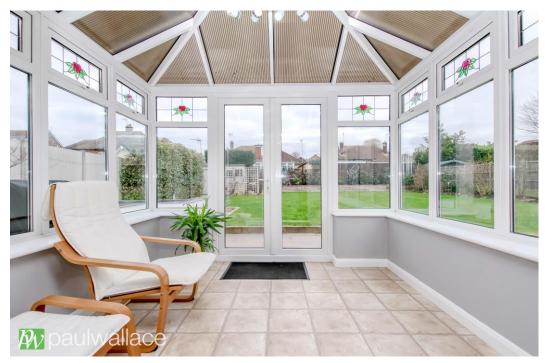

#### Middle Street, Nazeing, EN9 2LB

This impeccably presented, modern, and spacious four bedroom detached bungalow is situated in a premier location just 2 miles from Broxbourne Railway Station. With a stunning 0.216 acre plot, the property offers a bright and airy feel throughout, boasting a 75' x 60' rear garden and a 60' x 60' frontage. There is also potential to extend the property, subject to planning permission, making it an ideal investment for future development. The home also features a double garage with potential for conversion, a superb kitchen / diner with under floor heating and integrated appliances, an ensuite shower room / w.c., superb family bathroom with under floor heating, raised garden pond, Amtico flooring, double glazed windows, and gas central heating. Planning consent had been granted to demolish the existing property and erect x 2 four bedroom detached homes, which has now elapsed.