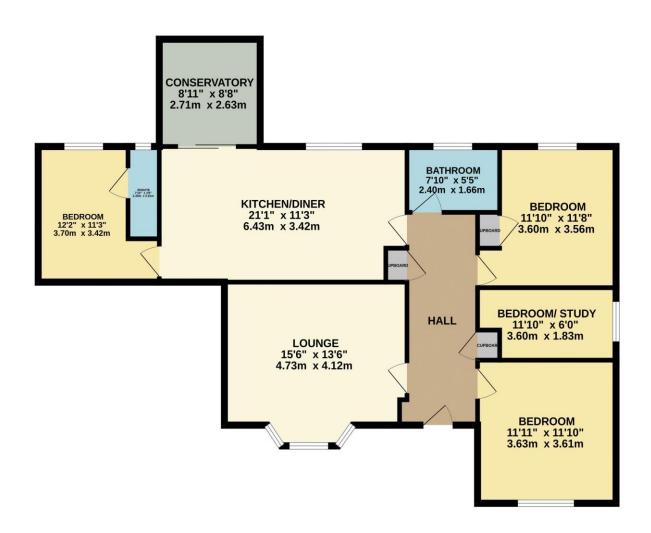

# GROUND FLOOR 1111 sq.ft. (103.3 sq.m.) approx.

Registered Address: Unit 3 The Brookfield Centre, Cheshunt, Herts, EN8 0NN Company Registration Number: OC414280 | VAT Number: 276958046©2022 Paul Wallace Group LLP trading as Paul Wallace Estate Agents