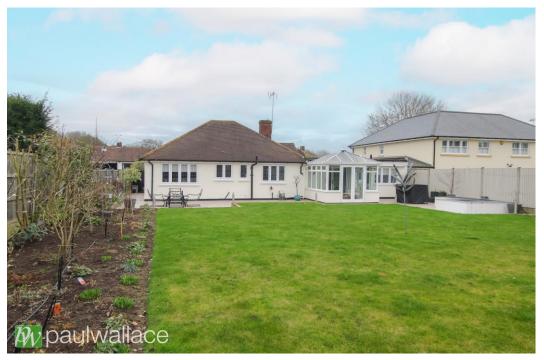

#### Middle Street, Nazeing, EN9 2LB

This impeccably presented, modern, and spacious four bedroom detached bungalow is situated in a premier location just 2 miles from Broxbourne Railway Station. With a stunning 0.216 acre plot, the property offers a bright and airy feel throughout, boasting a 75' x 60' rear garden and a 60' x 60' frontage. There is also potential to extend the property, subject to planning permission, making it an ideal investment for future development. The home also features a double garage with potential for conversion, a superb kitchen / diner with under floor heating and integrated appliances, an ensuite shower room / w.c., superb family bathroom with under floor heating, raised garden pond, Amtico flooring, double glazed windows, and gas central heating. Planning consent had been granted to demolish the existing property and erect x 2 four bedroom detached homes, which has now elapsed.

#### Key features

- •Planning consent to demolish and erect x 2 detached four bedroom homes (Elapsed / EPF/2240/12)
- •0.216 acre plot with 75' x 60' rear garden
- Double garage with potential for conversion
- •Ensuite shower room / w.c.

- Premier location 2 miles from Broxbourne Railway Station
- Potential to extend (subject to planning permission)
- •Superb kitchen / diner with granite worksurfaces and integrated appliances
- •Amtico flooring, double glazed windows, gas central heating