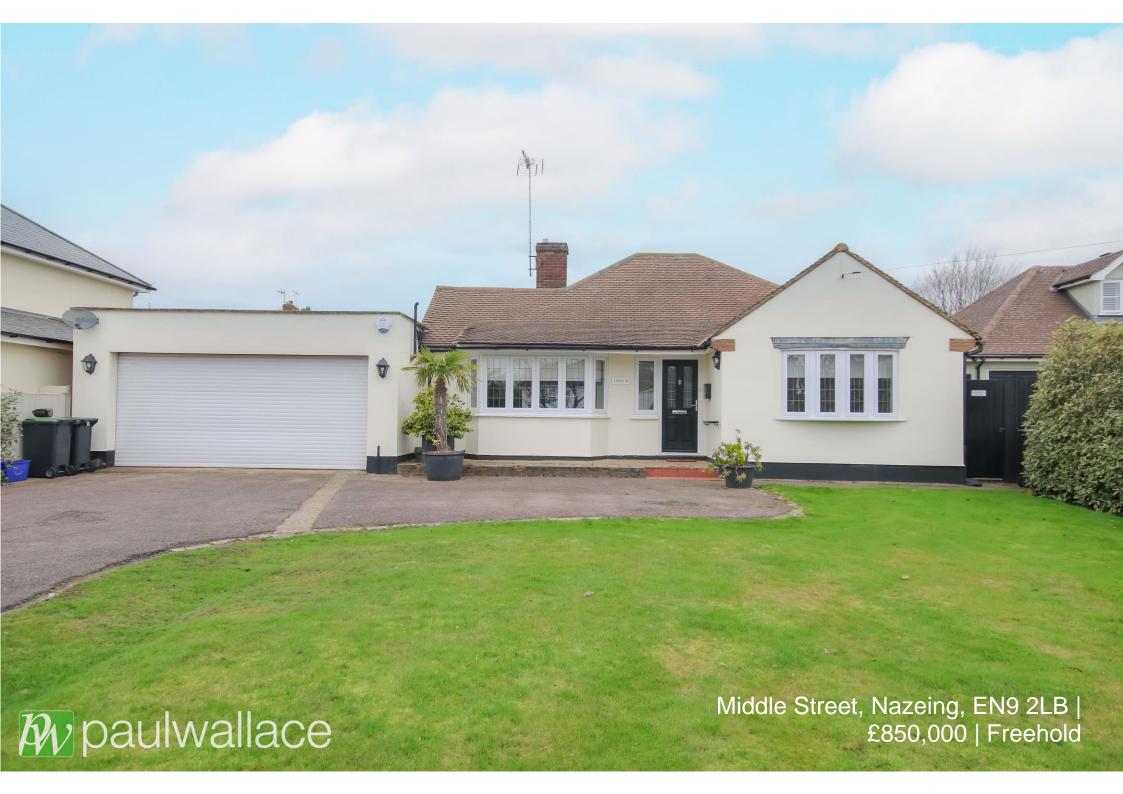

#### Middle Street, Nazeing, EN9 2LB

This impeccably presented, modern, and spacious four bedroom detached bungalow is situated in a premier location just 2 miles from Broxbourne Railway Station. With a stunning 0.216 acre plot, the property offers a bright and airy feel throughout, boasting a 75' x 60' rear garden and a 60' x 60' frontage. There is also potential to extend the property, subject to planning permission, making it an ideal investment for future development. The home also features a double garage with potential for conversion, a superb kitchen / diner with under floor heating and integrated appliances, an ensuite shower room / w.c., superb family bathroom with under floor heating, raised garden pond, Amtico flooring, double glazed windows, and gas central heating. Planning consent had been granted to demolish the existing property and erect x 2 four bedroom detached homes, which has now elapsed.

#### Key features

- •Planning consent to demolish and erect x 2 detached four bedroom homes (Elapsed / EPF/2240/12)
- •0.216 acre plot with 75' x 60' rear garden
- Double garage with potential for conversion
- •Ensuite shower room / w.c.

- Premier location 2 miles from Broxbourne Railway Station
- Potential to extend (subject to planning permission)
- •Superb kitchen / diner with granite worksurfaces and integrated appliances
- •Amtico flooring, double glazed windows, gas central heating