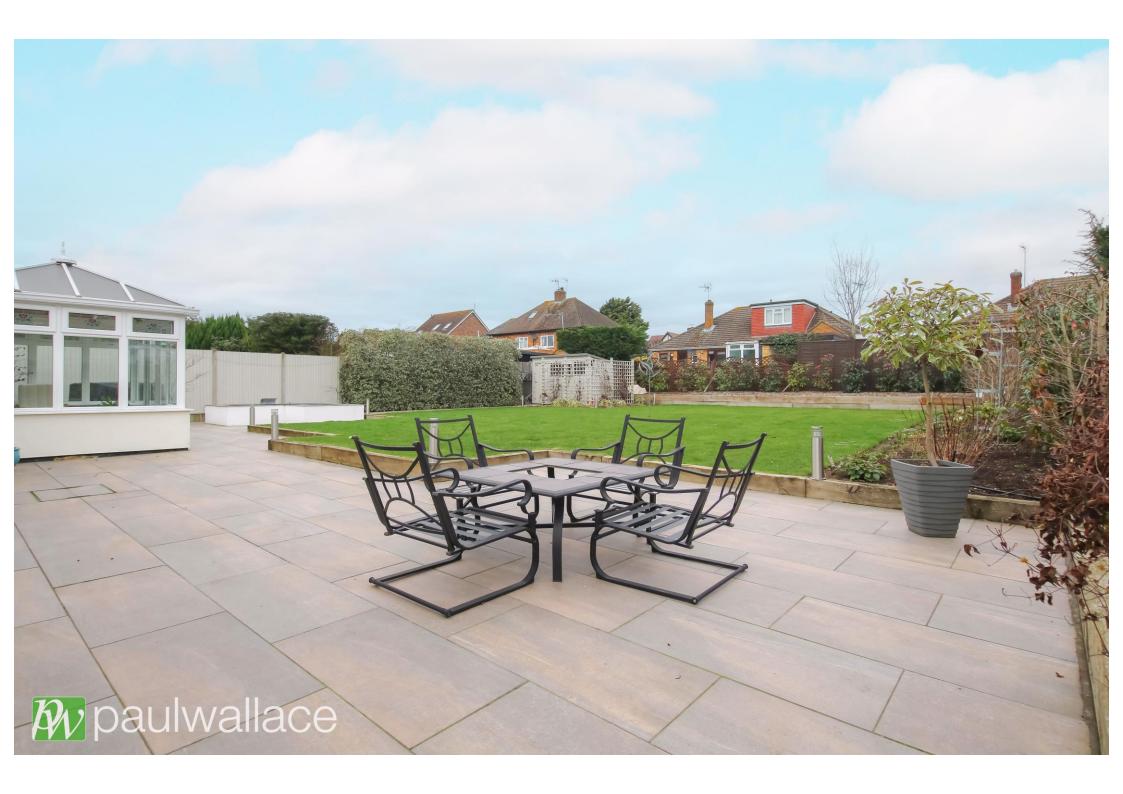

#### Middle Street, Nazeing, EN9 2LB

This impeccably presented, modern, and spacious four bedroom detached bungalow is situated in a premier location just 2 miles from Broxbourne Railway Station. With a stunning 0.216 acre plot, the property offers a bright and airy feel throughout, boasting a 75' x 60' rear garden and a 60' x 60' frontage. There is also potential to extend the property, subject to planning permission, making it an ideal investment for future development. The home also features a double garage with potential for conversion, a superb kitchen / diner with under floor heating and integrated appliances, an ensuite shower room / w.c., superb family bathroom with under floor heating, raised garden pond, Amtico flooring, double glazed windows, and gas central heating. Planning consent had been granted to demolish the existing property and erect x 2 four bedroom detached homes, which has now elapsed.

#### Key features

- •Planning consent to demolish and erect x 2 detached four bedroom homes (Elapsed / EPF/2240/12)
- •0.216 acre plot with 75' x 60' rear garden
- Double garage with potential for conversion
- •Ensuite shower room / w.c.